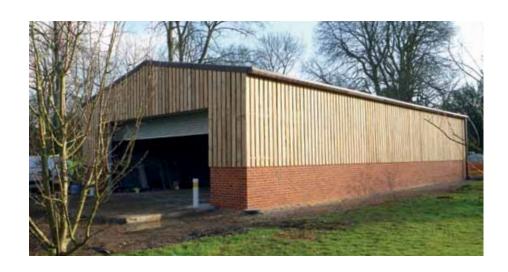

Every building is available as a simple self-build kit or complete turnkey package in a wide choice of options to include - PIR Insulated Steel Cladding, Timber Cladding, Insulated Skylights, Steel Fire/PADoors, Automated Roller Shutter Doors, Mezzanine Floors, Steel & PVC Guttering, Double Glazed Windows, Partition Walls, Fire Proofing, Interior Fit Out and much more.

Typical refurbishment projects include asbestos removal and re-cladding, over-cladding existing asbestos roof, extending with extra bays, lean-to side extensions, improving thermal and acoustic efficiency with composite steel cladding, adding second floor offices/storage with a mezzanine, adding natural daylight with new skylights, replace/upgrade leaking gutters; or replacement PA doors, fire doors, roller shutter doors, and windows. We can colour match and profile match to your existing building for a seamless improvement.