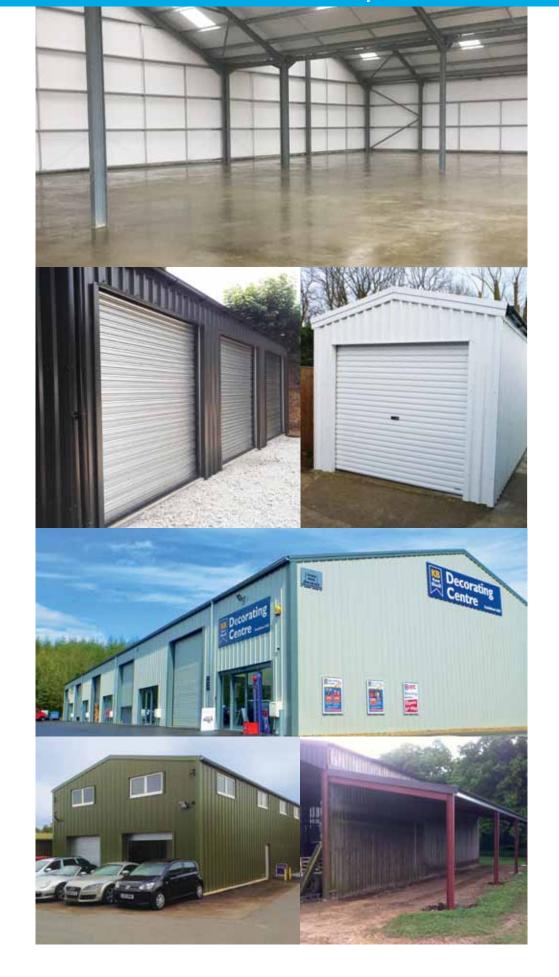

### **NEW BUILD**

We supply a comprehensive range of steel framed buildings each designed and erected to meet your individual requirements and budget.

Employing pre-engineered cold rolled steel, rigid steel joist, structural masonry, and other state-of-the-art building technologies, we design and fabricate fully engineered steel framed buildings to any size - from domestic garages and workshops through to large warehouses or entire industrial park developments.

# **DOMESTIC**

Single/Double Garage Workshop Hobby Room Home Office Caravan/Camper Storage Garden Machinery Storage

# **INDUSTRIAL**

**Building Extensions** Factory/Storage Unit Manufacturing Unit Refrigeration/Cold Storage Warehousing **Transport Building Biomass Building** 

# **COMMERCIAL**

Sales Office/Showroom Car Wash Bay Automotive Repair Centre **MOT** Centre **Sports Facility Education Facility** Retail Unit **Entrance Canopies** 