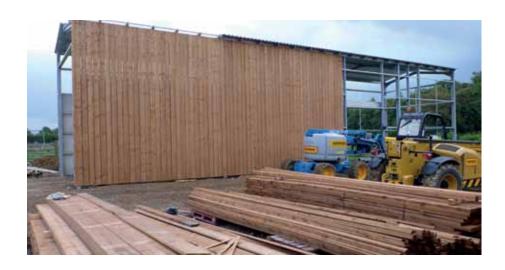

Every building is available as a simple self-build kit or complete turnkey package in a wide choice of options to include - PIR Insulated Steel Cladding, Timber Cladding, Insulated Skylights, Steel Fire/PADoors, Automated Roller Shutter Doors, Mezzanine Floors, Steel & PVC Guttering, Double Glazed Windows, Partition Walls, Fire Proofing, Interior Fit Out and much more.

With an extensive range of steel and timber cladding options, roller shutter doors, fire doors, personnel security doors, mezzanine floors, staircases, partitions and bespoke interior fit out options - we can provide everything you need to compliment your building.