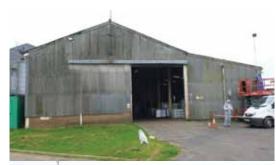

# REFURBISHMENT

Refurbishment of your existing steel building can provide a new lease of life and offer additional space at a fraction of the cost of a new building.

Many of our customers have existing facilities to which we provide building additions and/or refurbishment to improve the working environment, increase rental income or simply transform general aesthetics to boost a brand image. In fact there is very little that can't be done to an existing metal building in a more economical way than other building types.

Typical refurbishment projects include asbestos removal and re-cladding, over-cladding existing asbestos roof, extending with extra bays, lean-to side extensions, improving thermal and acoustic efficiency with composite steel cladding, adding second floor offices/storage with a mezzanine, adding natural daylight with new skylights, replace/upgrade leaking gutters; or replacement PA doors, fire doors, roller shutter doors, and windows. We can colour match and profile match to your existing building for a seamless improvement.