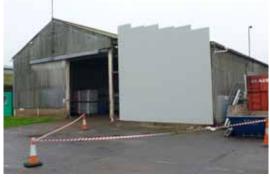

# REFURBISHMENT

Refurbishment of your existing steel building can provide a new lease of life and offer additional space at a fraction of the cost of a new building.

Many of our customers have existing facilities to which we provide building additions and/or refurbishment to improve the working environment, increase rental income or simply transform general aesthetics to boost a brand image. In fact there is very little that can't be done to an existing metal building in a more economical way than other building types.

Typical refurbishment projects include asbestos removal and re-cladding, over-cladding existing asbestos roof, extending with extra bays, lean-to side extensions, improving thermal and acoustic efficiency with composite steel cladding, adding second floor offices/storage with a mezzanine, adding natural daylight with new skylights, replace/upgrade leaking gutters; or replacement PA doors, fire doors, roller shutter doors, and windows. We can colour match and profile match to your existing building for a seamless improvement.

Each project is managed by an experienced site supervisor - **keeping disruption of your day-to-day operations to a minimum.** 

When your building needs urgent repairs we understand how important efficiency and reliability are. Whatever aspect of maintenance your building needs, we will work with you to devise a planned maintenance program, to include any follow-up remedial work required for long term assurance.