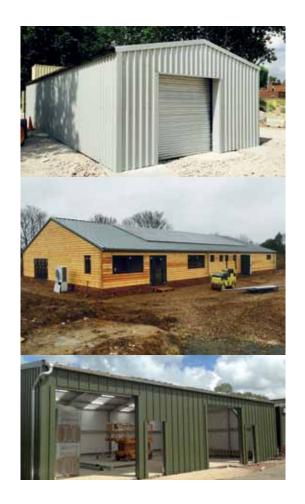

### **NEW BUILD**

We supply a comprehensive range of steel framed buildings each designed and erected to meet your individual requirements and budget.

Employing pre-engineered cold rolled steel, rigid steel joist, structural masonry, and other state-of-the-art building technologies, we design and fabricate fully engineered steel framed buildings to any size - from domestic garages and workshops through to large warehouses or entire industrial park developments.

Our expertise and experience in these specialised areas allows us to recommend the most timely and cost effective methods of steel construction from custom self-build kits through to full turnkey projects.

# **DOMESTIC**

Single/Double Garage Workshop Hobby Room Home Office Caravan/Camper Storage Garden Machinery Storage

# **INDUSTRIAL**

**Building Extensions** Factory/Storage Unit Manufacturing Unit Refrigeration/Cold Storage Warehousing **Transport Building Biomass Building** 

# **COMMERCIAL**

Sales Office/Showroom Car Wash Bay Automotive Repair Centre **MOT** Centre **Sports Facility Education Facility** Retail Unit **Entrance Canopies** 