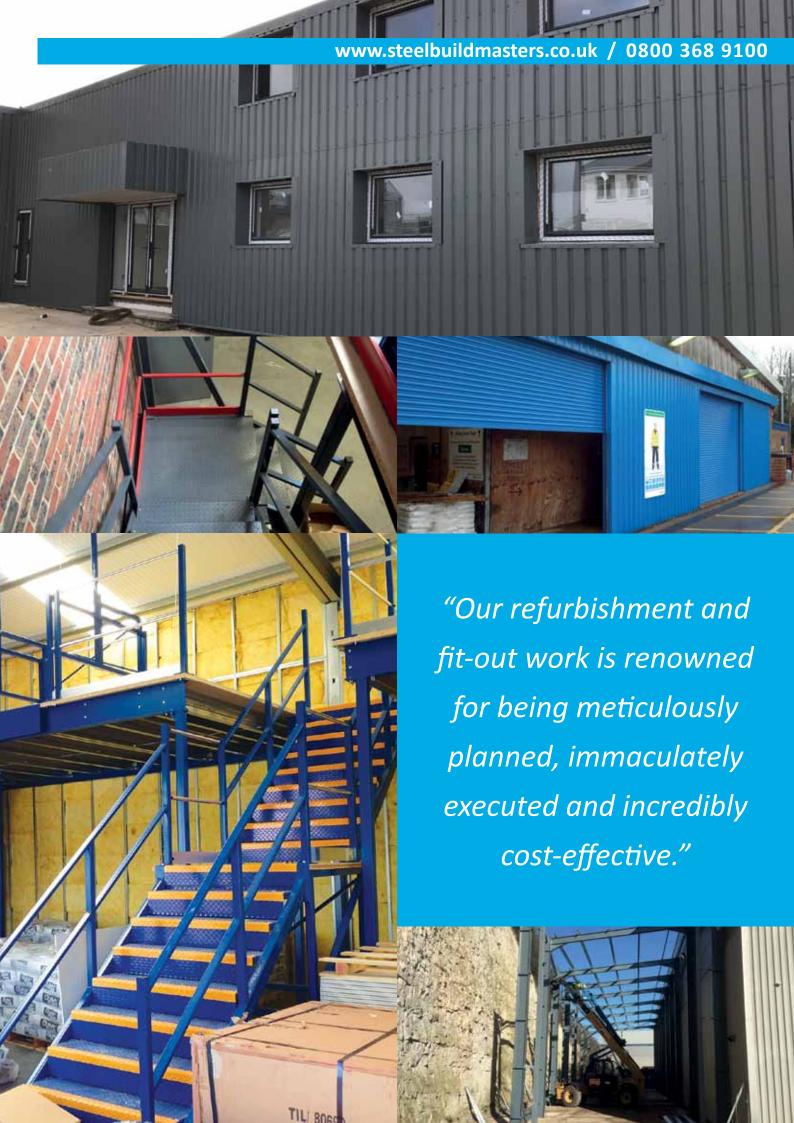

With an extensive range of steel and timber cladding options, roller shutter doors, fire doors, personnel security doors, mezzanine floors, staircases, partitions and bespoke interior fit out options - we can provide everything you need to compliment your building.

Typical refurbishment projects include asbestos removal and re-cladding, over-cladding existing asbestos roof, extending with extra bays, lean-to side extensions, improving thermal and acoustic efficiency with composite steel cladding, adding second floor offices/storage with a mezzanine, adding natural daylight with new skylights, replace/upgrade leaking gutters; or replacement PA doors, fire doors, roller shutter doors, and windows. We can colour match and profile match to your existing building for a seamless improvement.